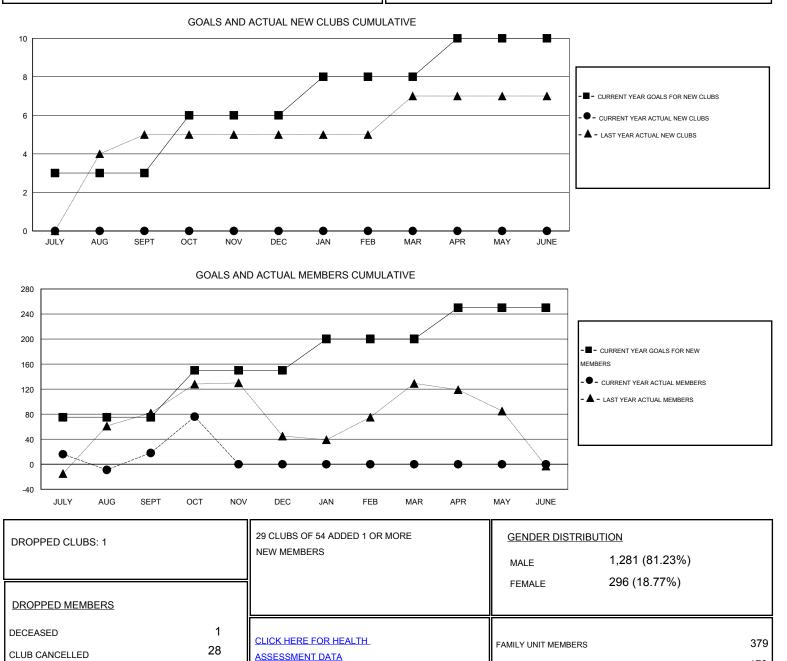

## MONTHLY MEMBERSHIP PROGRESS REPORT

District 317 F

Results as of: 10/31/2014

| GMT: Mahesh Pasqual   |                  |            | LOCATION INDIA     |                  |                       |                    |                                     |                    | GMT CA 6         |
|-----------------------|------------------|------------|--------------------|------------------|-----------------------|--------------------|-------------------------------------|--------------------|------------------|
| Clubs                 |                  |            |                    |                  | Members               |                    |                                     |                    |                  |
| RESULTS FOR 2014-2015 |                  |            |                    |                  | RESULTS FOR 2014-2015 |                    |                                     |                    |                  |
| QUARTER               | NEW CLUE<br>GOAL | 3 NEW CLUB | S DROPPED<br>CLUBS | NET<br>GAIN/LOSS | QUARTER               | NEW MEMBER<br>GOAL | CHARTER AND<br>NEW MEMBERS<br>ADDED | DROPPED<br>MEMBERS | NET<br>GAIN/LOSS |
| JULY/AUG/SE           | PT 3             | 0          | 1                  | -1               | JULY/AUG/SEPT         | 75                 | 73                                  | 55                 | 18               |
| OCT/NOV/DEC           | C 3              | 0          | 0                  | 0                | OCT/NOV/DEC           | 75                 | 66                                  | 8                  | 58               |
| JAN/FEB/MAR           | 2                | 0          | 0                  | 0                | JAN/FEB/MAR           | 50                 | 0                                   | 0                  | 0                |
| APR/MAY/JUN           | <sub>NE</sub> 2  | 0          | 0                  | 0                | APR/MAY/JUNE          | 50                 | 0                                   | 0                  | 0                |